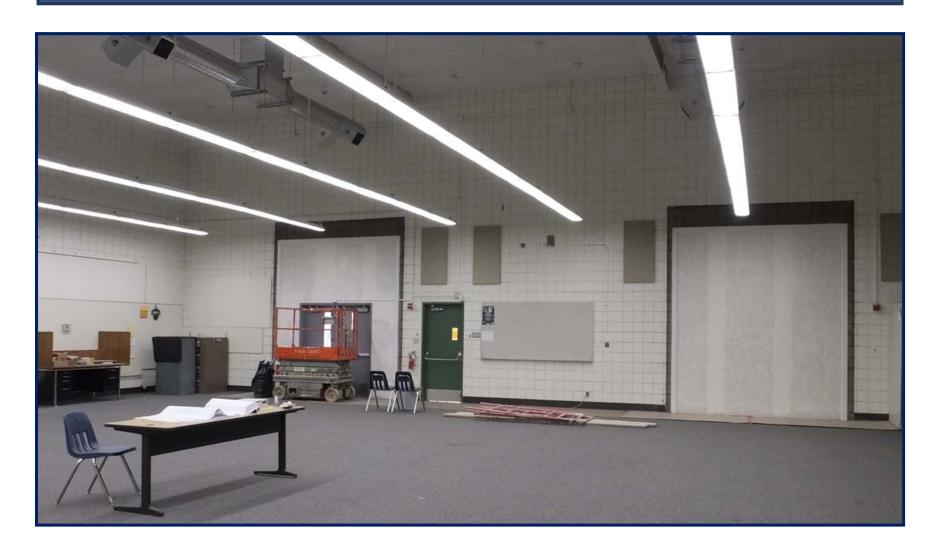

- Hydration Stations in the Cafeteria at Brooktree, Laneview, Majestic Way, Northwood, Summerdale, and Toyon
  - Flooring replacement at Activity Rooms 29, 37, and 69 at Summerdale
- Bids Received
  - Noble FIS Mural
  - Perimeter Fencing Ornamental @ Toyon
  - Paving at Shade Structure @ Ruskin

- Bidding/Procurement:
  - Perimeter Fencing Ornamental @ Sierramont
  - Vinci Park FIS Canopy
  - Music Room Risers/Misc.
  - Shade Structures
    - Ruskin
    - Toyon
    - Vinci Park
    - Morrill
    - Piedmont
  - Piedmont
    - Entry Canopy
    - Marquee

- Design:
  - Main Alarm Security Alarm Panels
  - Security Camera @ Middle Schools
  - Paving Projects
    - Brooktree
    - Northwood
    - Toyon
    - Piedmont
- Studies
  - HVAC Toyon
  - HVAC Brooktree, Majestic Way, and Summerdale



Morrill – Music Room HVAC Upgrade



Noble – Shade Structure Paving