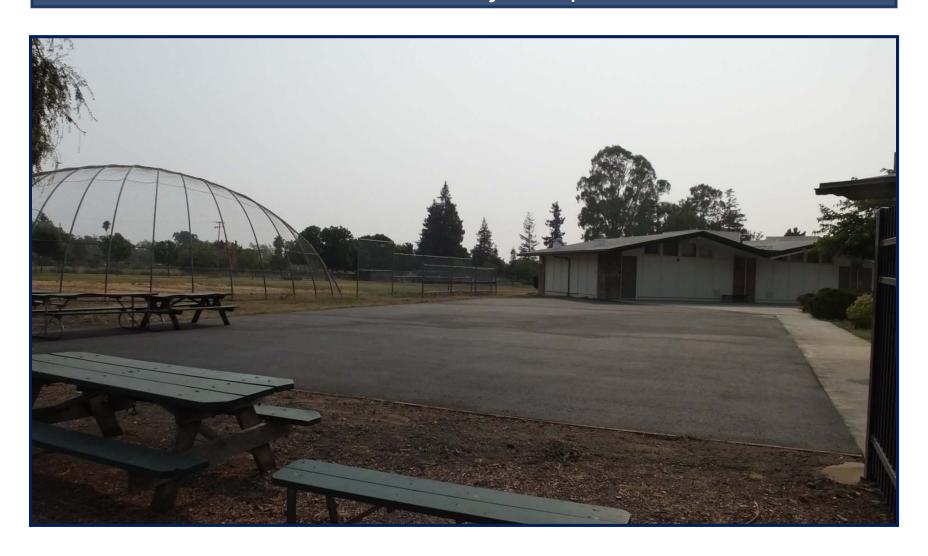

ia at Brooktree, Laneview, Majestic Way, Northwood, Summerdale, and Toyon
  - Flooring replacement at Activity Rooms 29, 37, and 69 at Summerdale
- Bids Received
  - Noble FIS Mural
  - Perimeter Fencing Ornamental @ Toyon
  - Paving at Shade Structure @ Ruskin

- Bidding/Procurement:
  - Perimeter Fencing Ornamental @ Sierramont
  - Vinci Park FIS Canopy
  - Music Room Risers/Misc.
  - Shade Structures
    - Ruskin
    - Toyon
    - Vinci Park
    - Morrill
    - Piedmont
  - Piedmont
    - Entry Canopy
    - Marquee

- Design:
  - Main Alarm Security Alarm Panels
  - Security Camera @ Middle Schools
  - Paving Projects
    - Brooktree
    - Northwood
    - Toyon
    - Piedmont
- Studies
  - HVAC Toyon
  - HVAC Brooktree, Majestic Way, and Summerdale



Morrill – Music Room HVAC Upgrade



Noble – Shade Structure Paving