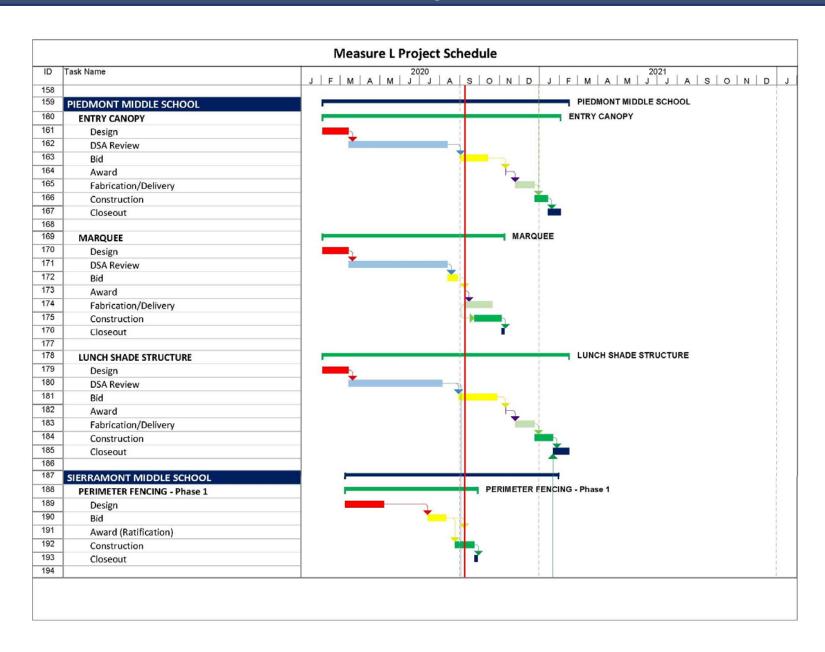

### Measure L – Overview

- Project Updates
- Program Schedule Review

- Complete
  - Flooring replacement at Building D (Science) Rooms 4,5,6, and 7 at Morrill
  - Paving for Lunch Shade Structure at Noble
- In progress:
  - Morrill HVAC
    - HVAC unit placed on roof
    - Exterior double doors installed.
    - Interior and exterior ductwork is complete
    - Scheduled to be completed on September 9, 2020
  - Perimeter Fencing Chain Link
    - Laneview
    - Toyon
    - Sierramont

- In progress:
  - Perimeter Fencing Black Vinyl @ Noble
  - Perimeter Fencing Ornamental @ Ruskin
  - Replacement of HVAC Unit at District Office
  - Hydration Stations in the Cafeteria at Brooktree, Laneview, Majestic Way, Northwood, Summerdale, and Toyon
  - Flooring replacement at Activity Rooms 29, 37, and 69 at Summerdale
- Bids Received
  - Noble FIS Mural
  - Perimeter Fencing Ornamental @ Toyon
  - Paving at Shade Structure @ Ruskin

- Bidding/Procurement:
  - Perimeter Fencing Ornamental @ Sierramont
  - Vinci Park FIS Canopy
  - Music Room Risers/Misc.
  - Shade Structures
    - Ruskin
    - Toyon
    - Vinci Park
    - Morrill
    - Piedmont
  - Piedmont
    - Entry Canopy
    - Marquee

- Design:
  - Main Alarm Security Alarm Panels
  - Security Camera @ Middle Schools
  - Paving Projects
    - Brooktree
    - Northwood
    - Toyon
    - Piedmont
- Studies
  - HVAC Toyon
  - HVAC Brooktree, Majestic Way, and Summerdale