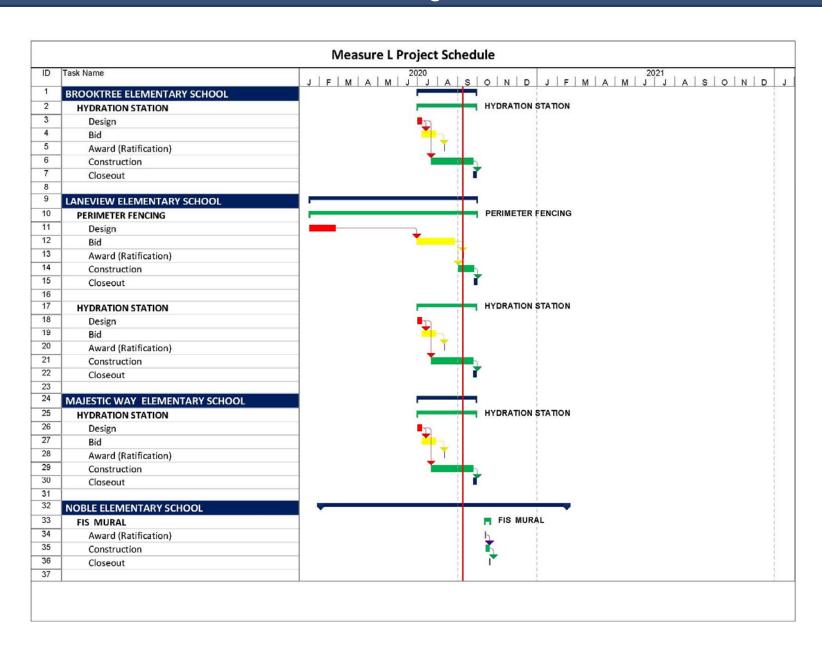

### Measure L – Overview

- Project Updates
- Program Schedule Review

- Complete
  - Flooring replacement at Building D (Science) Rooms 4,5,6, and 7 at Morrill
  - Paving for Lunch Shade Structure at Noble
- In progress:
  - Morrill HVAC
    - HVAC unit placed on roof
    - Exterior double doors installed.
    - Interior and exterior ductwork is complete
    - Scheduled to be completed on September 9, 2020
  - Perimeter Fencing Chain Link
    - Laneview
    - Toyon
    - Sierramont

- In progress:
  - Perimeter Fencing Black Vinyl @ Noble
  - Perimeter Fencing Ornamental @ Ruskin
  - Replacement of HVAC Unit at District Office
  - Hydration Stations in the Cafeteria at Brooktree, Laneview, Majestic Way, Northwood, Summerdale, and Toyon
  - Flooring replacement at Activity Rooms 29, 37, and 69 at Summerdale
- Bids Received
  - Noble FIS Mural
  - Perimeter Fencing Ornamental @ Toyon
  - Paving at Shade Structure @ Ruskin

- Bidding/Procurement:
  - Perimeter Fencing Ornamental @ Sierramont
  - Vinci Park FIS Canopy
  - Music Room Risers/Misc.
  - Shade Structures
    - Ruskin
    - Toyon
    - Vinci Park
    - Morrill
    - Piedmont
  - Piedmont
    - Entry Canopy
    - Marquee

- Design:
  - Main Alarm Security Alarm Panels
  - Security Camera @ Middle Schools
  - Paving Projects
    - Brooktree
    - Northwood
    - Toyon
    - Piedmont
- Studies
  - HVAC Toyon
  - HVAC Brooktree, Majestic Way, and Summerdale