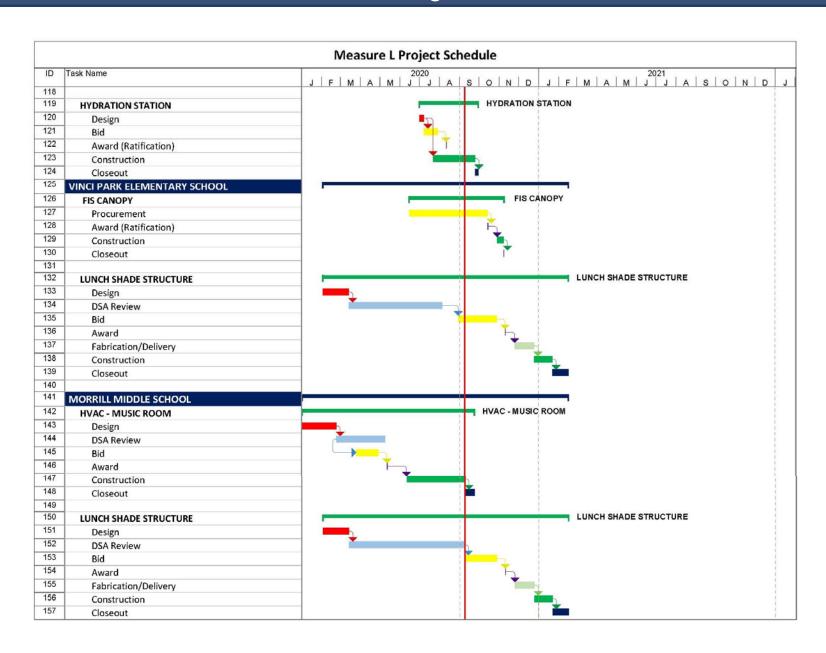

### Measure L – Overview

- Project Updates
- Program Schedule Review

- Complete
  - Flooring replacement at Building D (Science) Rooms 4,5,6, and 7 at Morrill
  - Paving for Lunch Shade Structure at Noble
- In progress:
  - Morrill HVAC
    - HVAC unit placed on roof
    - Exterior double doors installed.
    - Interior and exterior ductwork is complete
    - Scheduled to be completed on September 9, 2020
  - Perimeter Fencing Chain Link
    - Laneview
    - Toyon
    - Sierramont

- In progress:
  - Perimeter Fencing Black Vinyl @ Noble
  - Perimeter Fencing Ornamental @ Ruskin
  - Replacement of HVAC Unit at District Office
  - Hydration Stations in the Cafeteria at Brooktree, Laneview, Majestic Way, Northwood, Summerdale, and Toyon
  - Flooring replacement at Activity Rooms 29, 37, and 69 at Summerdale
- Bids Received
  - Noble FIS Mural
  - Perimeter Fencing Ornamental @ Toyon
  - Paving at Shade Structure @ Ruskin

- Bidding/Procurement:
  - Perimeter Fencing Ornamental @ Sierramont
  - Vinci Park FIS Canopy
  - Music Room Risers/Misc.
  - Shade Structures
    - Ruskin
    - Toyon
    - Vinci Park
    - Morrill
    - Piedmont
  - Piedmont
    - Entry Canopy
    - Marquee

- Design:
  - Main Alarm Security Alarm Panels
  - Security Camera @ Middle Schools
  - Paving Projects
    - Brooktree
    - Northwood
    - Toyon
    - Piedmont
- Studies
  - HVAC Toyon
  - HVAC Brooktree, Majestic Way, and Summerdale

Morrill – Music Room HVAC Upgrade

Noble – Shade Structure Paving