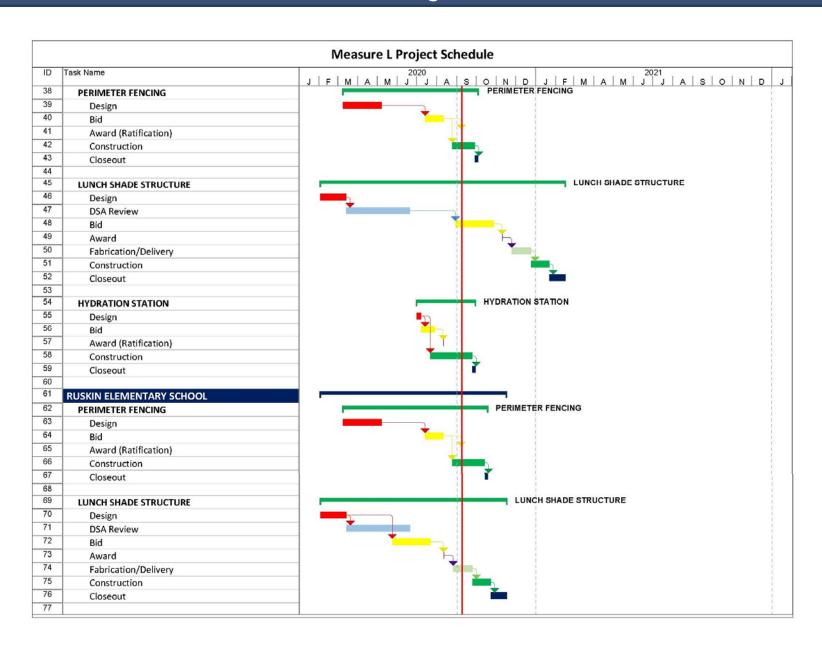

### Measure L – Overview

- Project Updates
- Program Schedule Review

- Complete
  - Flooring replacement at Building D (Science) Rooms 4,5,6, and 7 at Morrill
  - Paving for Lunch Shade Structure at Noble
- In progress:
  - Morrill HVAC
    - HVAC unit placed on roof
    - Exterior double doors installed.
    - Interior and exterior ductwork is complete
    - Scheduled to be completed on September 9, 2020
  - Perimeter Fencing Chain Link
    - Laneview
    - Toyon
    - Sierramont

- In progress:
  - Perimeter Fencing Black Vinyl @ Noble
  - Perimeter Fencing Ornamental @ Ruskin
  - Replacement of HVAC Unit at District Office
  - Hydration Stations in the Cafeteria at Brooktree, Laneview, Majestic Way, Northwood, Summerdale, and Toyon
  - Flooring replacement at Activity Rooms 29, 37, and 69 at Summerdale
- Bids Received
  - Noble FIS Mural
  - Perimeter Fencing Ornamental @ Toyon
  - Paving at Shade Structure @ Ruskin

- Bidding/Procurement:
  - Perimeter Fencing Ornamental @ Sierramont
  - Vinci Park FIS Canopy
  - Music Room Risers/Misc.
  - Shade Structures
    - Ruskin
    - Toyon
    - Vinci Park
    - Morrill
    - Piedmont
  - Piedmont
    - Entry Canopy
    - Marquee

- Design:
  - Main Alarm Security Alarm Panels
  - Security Camera @ Middle Schools
  - Paving Projects
    - Brooktree
    - Northwood
    - Toyon
    - Piedmont
- Studies
  - HVAC Toyon
  - HVAC Brooktree, Majestic Way, and Summerdale