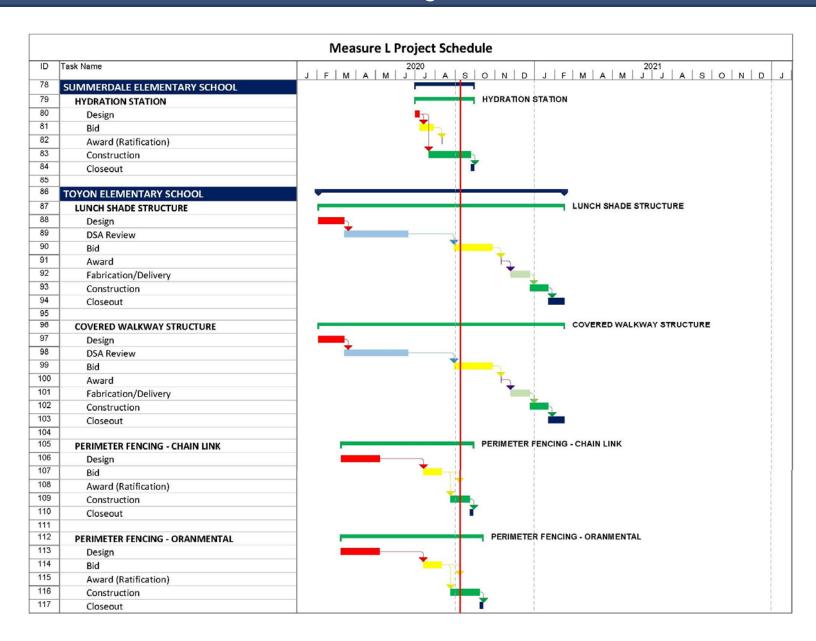

### Measure L – Overview

- Project Updates
- Program Schedule Review

- Complete
  - Flooring replacement at Building D (Science) Rooms 4,5,6, and 7 at Morrill
  - Paving for Lunch Shade Structure at Noble
- In progress:
  - Morrill HVAC
    - HVAC unit placed on roof
    - Exterior double doors installed.
    - Interior and exterior ductwork is complete
    - Scheduled to be completed on September 9, 2020
  - Perimeter Fencing Chain Link
    - Laneview
    - Toyon
    - Sierramont

- In progress:
  - Perimeter Fencing Black Vinyl @ Noble
  - Perimeter Fencing Ornamental @ Ruskin
  - Replacement of HVAC Unit at District Office
  - Hydration Stations in the Cafeteria at Brooktree, Laneview, Majestic Way, Northwood, Summerdale, and Toyon
  - Flooring replacement at Activity Rooms 29, 37, and 69 at Summerdale
- Bids Received
  - Noble FIS Mural
  - Perimeter Fencing Ornamental @ Toyon
  - Paving at Shade Structure @ Ruskin

- Bidding/Procurement:
  - Perimeter Fencing Ornamental @ Sierramont
  - Vinci Park FIS Canopy
  - Music Room Risers/Misc.
  - Shade Structures
    - Ruskin
    - Toyon
    - Vinci Park
    - Morrill
    - Piedmont
  - Piedmont
    - Entry Canopy
    - Marquee

- Design:
  - Main Alarm Security Alarm Panels
  - Security Camera @ Middle Schools
  - Paving Projects
    - Brooktree
    - Northwood
    - Toyon
    - Piedmont
- Studies
  - HVAC Toyon
  - HVAC Brooktree, Majestic Way, and Summerdale